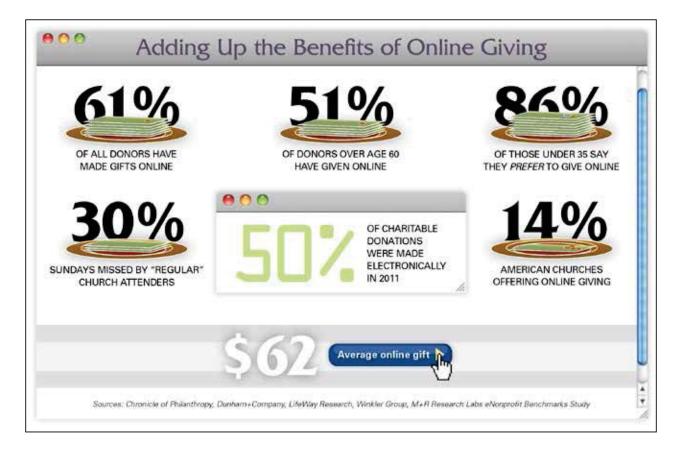

| 0.0050%                      | N/A    | Bundled<br>with transaction | N/A                           | N/A           |

## Compare the Presbyterian Mission Exchange to comparable services.

With the PRESBYTERIAN MISSION EXCHANGE there is no need to negotiate credit card fees, purchase complicated software, reconcile gifts to bank account, or track gifts and make acknowledgements by hand. The Foundation allows unlimited funds and segregates gifts. Your ministry gains a partner - a talented group of faith-based, financial experts.

CONTACT US TODAY to learn how we can expand your gifts and make online stewardship the easy choice for your ministry and your community. For more information, find your regional Ministry Relations Officer at www.PresbyterianFoundation.org.





## Make giving easy for your members!

Through the Presbyterian Mission Exchange, you can offer online donations and we'll take care of the rest.

- Add the GIVE NOW button to your website; include a link in your emails.
- Onors can set up recurring donations so even when they can't make it to the regular service, they can participate in the offering.
- Set up multiple funds or campaigns for easy management.
- No set-up fee
- No annual or monthly fee
- Funds are available when you want them.
- Standards meet Payment Card Industry (PCI) data security standards for handling, storage and transmitting credit card information.

The Presbyterian Mission Exchange is offered through the Presbyterian Foundation, a trusted financial institution with over 200 years of service.